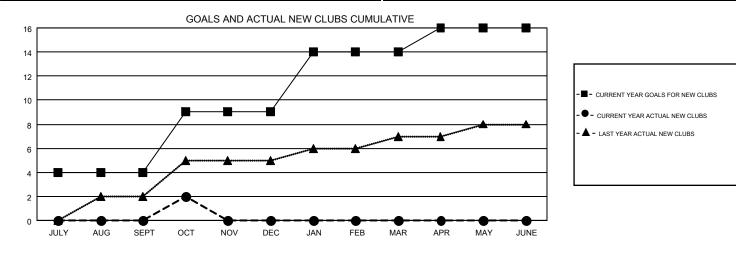

## GMT MONTHLY MEMBERSHIP PROGRESS REPORT

Multiple District 411

LOCATION: KENYA AFRICA

OPEN GMT:

Results as of: 10/31/2019

| GMT       | CA    | 8 |
|-----------|-------|---|
| · · · · · | · · · |   |

| Clubs                 |               |           |               | Members               |                           |                         |                                                    |  |
|-----------------------|---------------|-----------|---------------|-----------------------|---------------------------|-------------------------|----------------------------------------------------|--|
| RESULTS FOR 2019-2020 |               |           |               | RESULTS FOR 2019-2020 |                           |                         |                                                    |  |
| QUARTER               | NEW CLUB GOAL | NEW CLUBS | DROPPED CLUBS | QUARTER               | MEMBER GROWTH NET<br>GOAL | MEMBER GROWTH<br>ACTUAL | DROPPED<br>MEMBERS ACTUAL<br>(including transfers) |  |
| JULY/AUG/SEPT         | 4             | 0         | 1             | JULY/AUG/SEPT         | 132                       | 331                     | 88                                                 |  |
| OCT/NOV/DEC           | 5             | 2         | 0             | OCT/NOV/DEC           | 152                       | 106                     | 29                                                 |  |
| JAN/FEB/MAR           | 5             | 0         | 0             | JAN/FEB/MAR           | 152                       | 0                       | 0                                                  |  |
| APR/MAY/JUNE          | 2             | 0         | 0             | APR/MAY/JUNE          | 80                        | 0                       | 0                                                  |  |