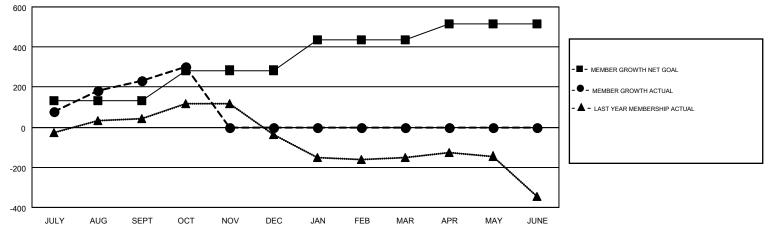

## GMT MONTHLY MEMBERSHIP PROGRESS REPORT

Multiple District 411

LOCATION: KENYA AFRICA

OPEN GMT:

Results as of: 10/31/2019

| GMT       | CA    | 8 |
|-----------|-------|---|
| · · · · · | · · · |   |

| Clubs                 |               |           |               | Members               |                           |                         |                                                    |  |
|-----------------------|---------------|-----------|---------------|-----------------------|---------------------------|-------------------------|----------------------------------------------------|--|
| RESULTS FOR 2019-2020 |               |           |               | RESULTS FOR 2019-2020 |                           |                         |                                                    |  |
| QUARTER               | NEW CLUB GOAL | NEW CLUBS | DROPPED CLUBS | QUARTER               | MEMBER GROWTH NET<br>GOAL | MEMBER GROWTH<br>ACTUAL | DROPPED<br>MEMBERS ACTUAL<br>(including transfers) |  |
| JULY/AUG/SEPT         | 4             | 0         | 1             | JULY/AUG/SEPT         | 132                       | 331                     | 88                                                 |  |
| OCT/NOV/DEC           | 5             | 2         | 0             | OCT/NOV/DEC           | 152                       | 106                     | 29                                                 |  |
| JAN/FEB/MAR           | 5             | 0         | 0             | JAN/FEB/MAR           | 152                       | 0                       | 0                                                  |  |
| APR/MAY/JUNE          | 2             | 0         | 0             | APR/MAY/JUNE          | 80                        | 0                       | 0                                                  |  |